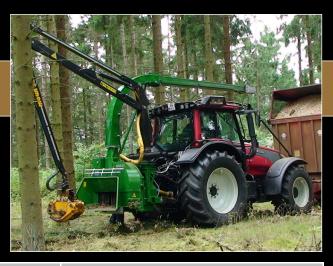

## NHS 300f2 Forest Line

NHS 300f is intended for crane feeding.

With both the reinforced Chipping disc and intake system, the NHS 300f has unmatched capacity and efficiency. The woodchipper comes with the unique AutoGrip system, which ensures the best conceivable grip on the felling material

f2 makes 2 cuts per revolution and delivers a chip size of 20 mm.

| Max. Log diameter [mm]                                | 300          |
|-------------------------------------------------------|--------------|
| Min./max. Power input [HP]                            | 125/250      |
| Revolutions PTO [rpm]                                 | 1000         |
| Revolutions, Chipping Disc [rpm]                      | 1000         |
| Blades (hardened) [pcs.]                              | 4            |
| Counter blades [pcs.]                                 | 1            |
| Cut per revolution [pcs.]                             | 2            |
| Chipping Disc diameter [mm] / Weight [kg]             | Ø960/290     |
| Hydraulic feedroller/feedrollers                      | $\checkmark$ |
| Capacity, hydraulic oil tank [ltr]                    | 90           |
| Blade-adjustment (chip-size) [mm]                     | 20           |
| NHS InfoCon                                           | $\checkmark$ |
| Hourcounter/ serviceplanner                           | $\checkmark$ |
| Chip-production per hour [m³]                         | 60           |
| Opening, funnel - W/H [mm]                            | 1180/600     |
| Opening, feedrollers - H/W [mm]                       | 300/300      |
| Discharge Pipe                                        | [option]     |
| Overrunning clutch                                    | $\checkmark$ |
| Safety clutch, PTO-shaft                              | $\checkmark$ |
| 3 pt. suspension category                             | 2            |
| Minimum weight for tractors, excl. chipper and crane: |              |
| - max. 5.7 meters (max. 450 kg) crane reach [kg.]     | 5000         |
| - max. 6.2 meters (max. 480 kg) crane reach [kg.]     | 6000         |
| AutoGrip (Hydraulic grip)                             |              |
| Length [mm]                                           | 1850         |
| Width [mm]                                            | 1650         |
| Height [mm]                                           | 3200         |
| Weight [kg.]                                          | 1460         |
| Shipping dim. in meters [L/W/H]                       | 1,9/1,7/2,6  |
| Noise (workplace measurement) [dBA]                   | 88           |
|                                                       |              |